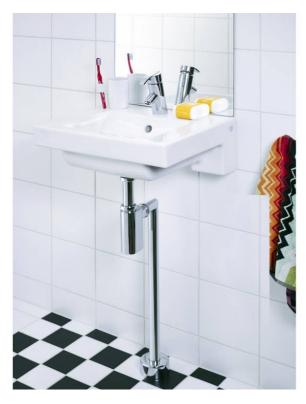

# Bathroom sink Artic 4650 - for bolt/bracket mounting 65,5 cm

### **Product features**

- Design with straight lines at right angles
- · Ceramicplus: fast & environmentally friendly cleaning
- · Fully concealed brackets for clean-looking installation

# **Assembling & Care**

Mounted with brackets. Bracket length 260 mm. Brackets completely concealed in a hidden bracket slot. The sink can also be mounted on bolts directly against the wall. Bolt projection from finished wall must be  $50 \pm 2$  mm. Brackets and other fasteners not included. Mounting instructions included.