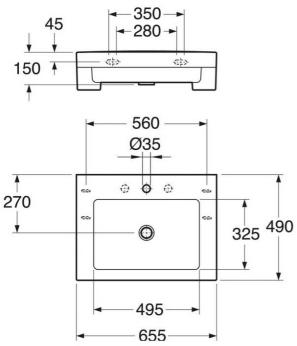

# Bathroom sink Artic 4650 - for bolt/bracket mounting 65,5 cm

### Article number etc.

RSK-nr:

ART-nr: GB114650R101 EAN-nr: 7391530058566

Packaging

L: 675,00 x W: 505,00 x H: 190,00 mm.

Weight: 22,70 kg

# **Assembling & Care**

Mounted with brackets. Bracket length 260 mm. Brackets completely concealed in a hidden bracket slot. The sink can also be mounted on bolts directly against the wall. Bolt projection from finished wall must be  $50 \pm 2$  mm. Brackets and other fasteners not included. Mounting instructions included.