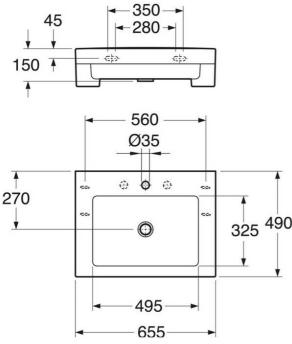

### Article number etc.

RSK-nr:

ART-nr: GB1146500101 EAN-nr: 7391530058559

Packaging

L: 675,00 x W: 505,00 x H: 190,00 mm. Weight: 24,25 kg

## Assembling & Care

Mounted with brackets. Bracket length 260 mm. Brackets completely concealed in a hidden bracket slot. The sink can also be mounted on bolts directly against the wall. Bolt projection from finished wall must be  $50 \pm 2$  mm. Brackets and other fasteners not included. Mounting instructions included.