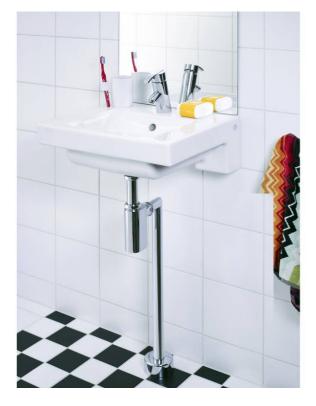

# Dokumentet skapat den 2024-04-27

# Bathroom sink Artic 4650 - for bolt/bracket mounting 65,5 cm







### **Product features**

- · Design with straight lines at right angles
- · Fully concealed brackets for clean-looking installation
- · For bolt or bracket mounting

### Article number etc.

RSK-nr:

ART-nr: GB1146500101 EAN-nr: 7391530058559

Packaging

L: 675,00 x W: 505,00 x H: 190,00 mm. Weight: 24,25 kg

# **Energy labeling and certifications**

- The product follows AMA recommendations & SS-EN 31
- Complies with Safe Water installation requirements
- CE approved





## Assembling & Care

Mounted with brackets. Bracket length 260 mm. Brackets completely concealed in a hidden bracket slot. The sink can also be mounted on bolts directly against the wall. Bolt projection from finished wall must be  $50 \pm 2$  mm. Brackets and other fasteners not included. Mounting instructions inc