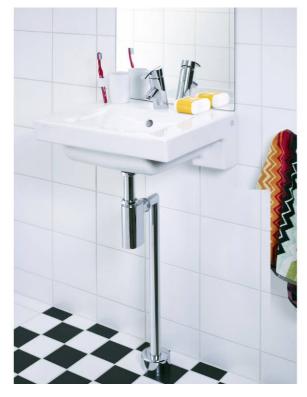

# Bathroom sink Artic 4600 - for bolt/bracket mounting 60 cm

### **Product features**

- · Design with straight lines at right angles
- · Fully concealed brackets for clean-looking installation
- · For bolt or bracket mounting