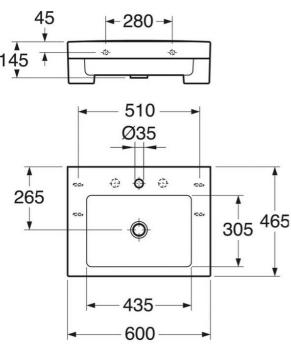

### Article number etc.

RSK-nr:

ART-nr: GB1146000101 EAN-nr: 7391530058573

Packaging

L: 630,00 x W: 490,00 x H: 190,00 mm. Weight: 20,20 kg

# **Assembling & Care**

Mounted with brackets. Bracket length 260 mm. Brackets completely concealed in a hidden bracket slot. The sink can also be mounted on bolts directly against the wall. Bolt projection from finished wall must be  $50 \pm 2$  mm. Brackets and other fasteners not included. Mounting instructions included.