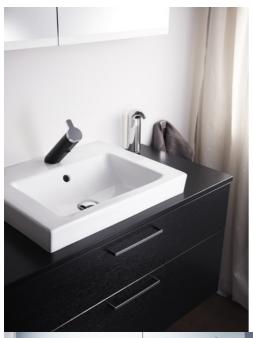

# Bathroom sink Artic 4551 - for built-in installation 55 cm

### **Product features**

- Design with straight lines at right angles
- For integration into countertop or furniture

# **Assembling & Care**

Drop-in installation in countertop with cut-out hole. Bathroom sink should be used as a template to plot hole on countertop. Turn the bathroom sink upside down, draw its outline on the slab and saw 25 mm inside the line. Apply a bead of bathroom caulk around the hole and drop the sink into the countertop. No mounting with screws needed. The rear edge of the basin is level but unglazed, intended to be installed against wall. Mounting instructions included.