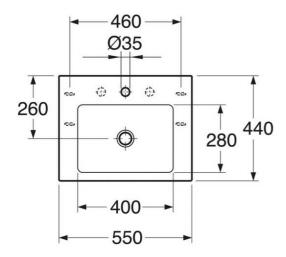

# Bathroom sink Artic 4550 for bolt/bracket mounting 55 cm

## Assembling & Care

Mounted with brackets. Bracket length 260 mm. Brackets completely concealed in a hidden bracket slot. The sink can also be mounted on bolts directly against the wall. Bolt projection from finished wall must be  $50 \pm 2$  mm. Brackets and other fasteners not included. Mounting instructions included.