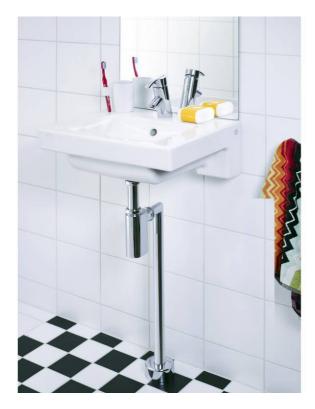

# Bathroom sink Artic 4550 for bolt/bracket mounting 55 cm

#### **Product features**

- Design with straight lines at right angles
- Fully concealed brackets for clean-looking installation
- For bolt or bracket mounting