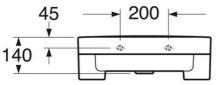

## Assembling & Care

Mounted with brackets. Bracket length 260 mm. Brackets completely concealed in a hidden bracket slot. The sink can also be mounted on bolts directly against the wall. Bolt projection from finished wall must be  $50 \pm 2$  mm. Brackets and other fasteners not included. Mounting instructions included.