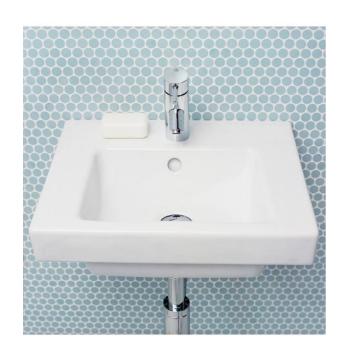

# Small bathroom sink Artic 4450 - for bolt/bracket mounting 45 cm

Ceramicplus

## **Product features**

- Design with straight lines at right angles
- · Small model, suitable for tight spaces
- · Ceramicplus: fast & environmentally friendly cleaning