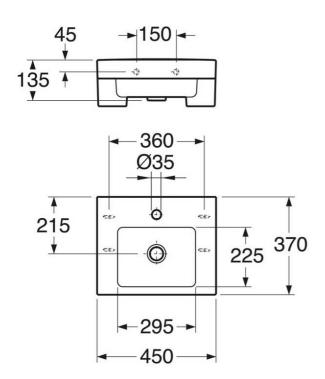

# **Assembling & Care**

Mounted with brackets. Bracket length 260 mm. Brackets completely concealed in a hidden bracket slot. The sink can also be mounted on bolts directly against the wall. Bolt projection from finished wall must be  $50 \pm 2$  mm. Brackets and other fasteners not included. Mounting instructions included.