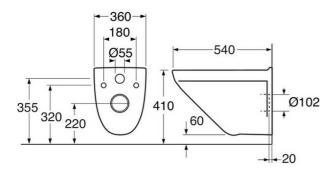

## **Assembling & Care**

Intended for installation with our Triomont fixtures. Mounted with bolts directly on the wall. Washers, bushings and nuts (M12) included, but not bolts (included with Triomont fixture). Bolt projection from finished wall must be  $60 \pm 2$  mm. See included installation instructions.