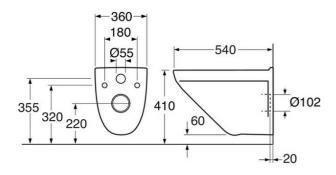

## **Assembling & Care**

Intended for installation with our Triomont fixtures. Mounted with bolts directly on the wall. Washers, bushings and nuts (M12) included, but not bolts (included with Triomont fixture). Bolt projection from finished wall must be  $60 \pm 2$  mm. See included installation instructions.