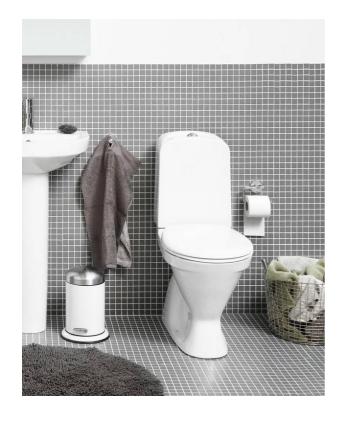

# Toilet Nordic<sup>3</sup> 3510 - hidden P-trap

Dual flush 6/3L, standard seat

## **Product features**

- · Functional design with standard Scandinavian dimensions
- Full-coverage condensation-free flush tank