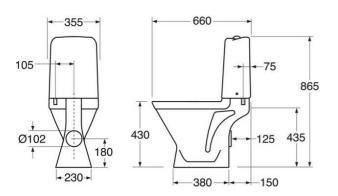

# **Assembling & Care**

Screwed to the floor with four screws. Alternative mounting on floor with glue. Caps for screws and white plugs for screw holes for gluing included. The P-trap makes it possible to connect the waste pipe to floor, straight against the wall, or to the side at any angle (must be less than 90 degrees). See included installation guide.