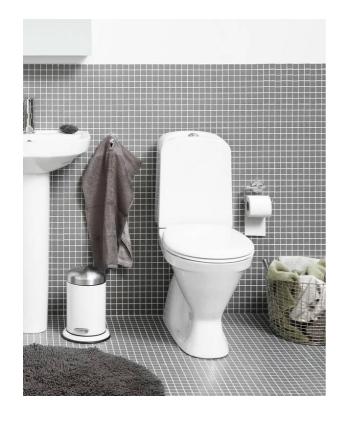

# Toilet Nordic<sup>3</sup> 3510 - hidden P-trap

Dual flush 6/3L, without seat

## **Product features**

- Functional design with standard Scandinavian dimensions
- · Full-coverage condensation-free flush tank