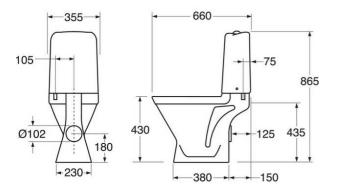

### Article number etc.

RSK-nr:

ART-nr: GB113510301203 EAN-nr: 7391530066837

Packaging

L: 680,00 x W: 360,00 x H: 940,00 mm.

Weight: 28,00 kg

# **Assembling & Care**

Screwed to the floor with four screws. Alternative mounting on floor with glue. Caps for screws and white plugs for screw holes for gluing included. The P-trap makes it possible to connect the waste pipe to floor, straight against the wall, or to the side at any angle (must be less than 90 degrees). See included installation guide.