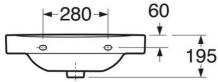

# Assembling & Care

Mounted with flexible bracket dimensions on 260 mm long brackets. The sink can also be mounted on bolts directly against the wall. Bolt projection from finished wall must be  $50 \ \hat{A}^{\pm} \ 2 \ mm$ . Brackets and other fasteners not included.