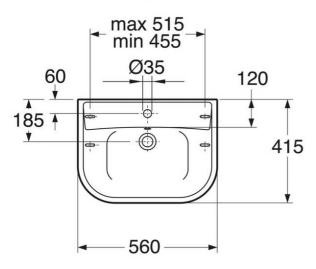

### **Product features**

- · Replacement sink for old brackets
- Extra flexibility in bracket spacing, 455-515 mm
- · For bolt or bracket mounting

# Assembling & Care

Mounted with flexible bracket dimensions on 260 mm long brackets. The sink can also be mounted on bolts directly against the wall. Bolt projection from finished wall must be  $50 \ \hat{A}^{\pm} \ 2 \ mm$ . Brackets and other fasteners not included.