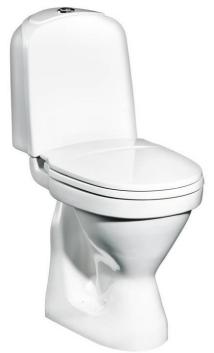

# Toilet Nordic 2350 - P-trap, high model

GUSTAVSBERG /
SMARTER BATHROOMS

Dual flush 2/4 L, standard seat

### **Product features**

- · Elevated seat height for greater comfort
- · Can be fitted with armrest

# **Assembling & Care**

Floor mounting with four stainless screws and plastic covers. Alternative mounting on floor with glue. The rounded tank and small outer dimensions also make it suitable for corner placement. P-trap makes it possible to connect waste pipe to floor, straight to wall, or to the side at any angle (must be less than 90 degrees). See included installation guide.