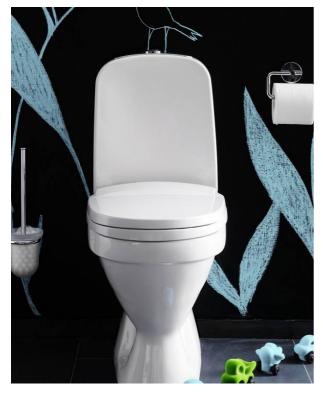

# Toilet Nordic 2350 - P-trap, high model

GUSTAVSBERG /
SMARTER BATHROOMS

Dual flush 2/4 L, standard seat

### **Product features**

- · Elevated seat height for greater comfort
- · Can be fitted with armrest