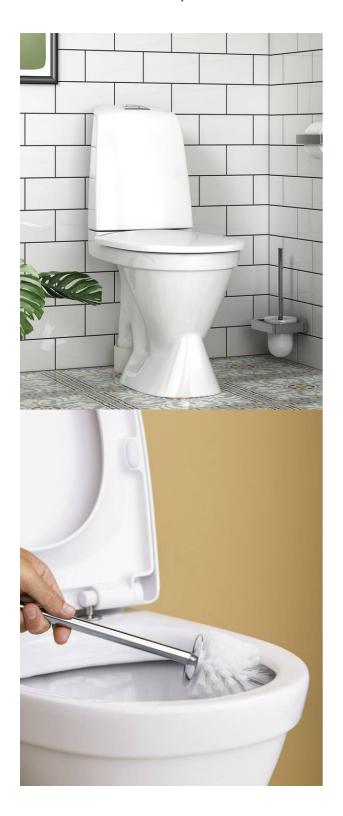

### **Product features**

Hygienic flush

No room for dirt

- · Elevated seat height for better comfort
- Open flush edge for simplified cleaning
- · Large footprint: covers marks left by old toilets

# **Assembling & Care**

Floor mounting with four stainless steel screws and plastic caps. The rounded cistern and the small outer dimensions makes it suitable for corner installations. Intended primarily as a replacement model during renovation without stack and/or floor replacement. The large footprint covers marks left on the floor by the old toilet. Please refer to the installation manual. Fittings included.