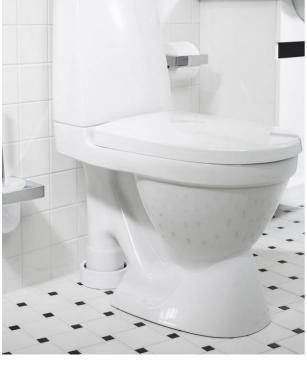

# Toilet Nautic 1591 - open Strap, large footprint, Hygienic Flush

Single flush 4L, standard seat

### **Product features**

Hygienic flush

No room for dirt

- · Easy-to-clean and minimalistic design
- Open flush edge for simplified cleaning
- · Large footprint: covers marks left by old toilets

## **Energy labeling and certifications**

• CE approved, SS-EN 33 dimensioning and SS-EN 997 function

Floor mounting with four stainless steel screws and plastic caps. The rounded cistern and the small outer dimensions makes it suitable for corner installations. Intended primarily as a replacement model during renovation without stack and/or floor replacement. The large footprint covers marks left on the floor by the old toilet. Please refer to the installation manual. Fittings included.