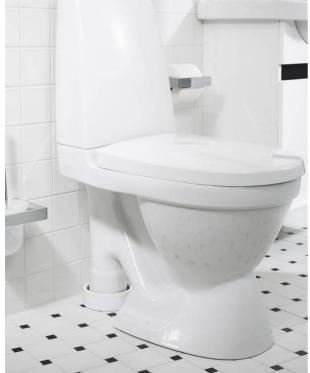

# Toilet Nautic 1591 - open Strap, large footprint, Hygienic Flush

Single flush 4L, standard seat

### **Product features**

Hygienic flush

No room for dirt

- · Easy-to-clean and minimalistic design
- Open flush edge for simplified cleaning
- · Large footprint: covers marks left by old toilets

## **Energy labeling and certifications**

• CE approved, SS-EN 33 dimensioning and SS-EN 997 function

Floor mounting with four stainless steel screws and plastic caps. The rounded cistern and the small outer dimensions makes it suitable for corner installations. Intended primarily as a replacement model during renovation without stack and/or floor replacement. The large footprint covers marks left on the floor by the old toilet. Please refer to the installation manual. Fittings included.