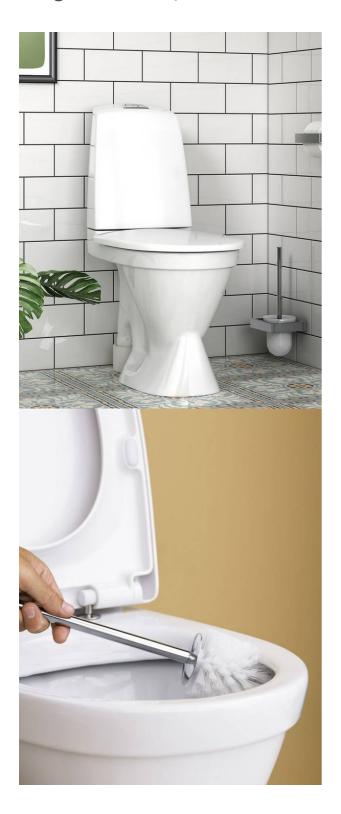

### **Product features**

Hygienic flush

No room for dirt

- · Easy-to-clean and minimalistic design
- Open flush edge for simplified cleaning
- · Large footprint: covers marks left by old toilets

## **Assembling & Care**

Floor mounting with four stainless steel screws and plastic caps. The rounded cistern and the small outer dimensions makes it suitable for corner installations. Intended primarily as a replacement model during renovation without stack and/or floor replacement. The large footprint covers marks left on the floor by the old toilet. Please refer to the installation manual. Fittings included.