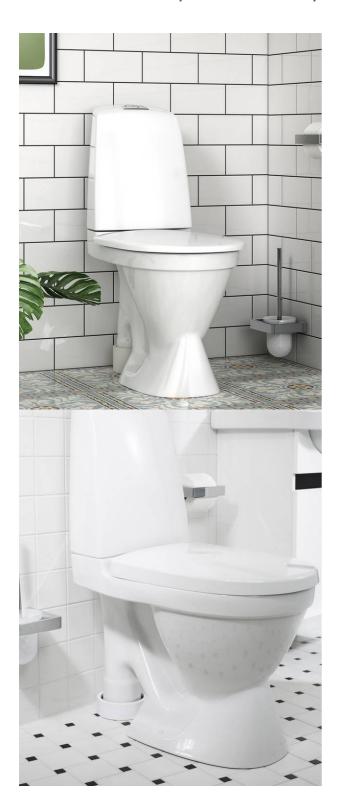

# Toilet Nautic 1591 - open Strap, large footprint, Hygienic Flush

Dual flush 4/2L, SC/QR seat, C+

### **Product features**

Hygienic flush

No room for dirt

Soft close

Quick release

- · Ceramicplus: quick and eco-friendly cleaning
- With open flush edge for simplified cleaning
- · Large footprint: covers marks left by old toilets

# Assembling & Care

Floor mounting with four stainless steel screws and plastic caps. The rounded cistern and the small outer dimensions makes it suitable for corner installations. Intended primarily as a replacement model during renovation without stack and/or floor replacement. The large footprint covers marks left on the floor by the old toilet. Please refer to the installation manual. Fittings included.