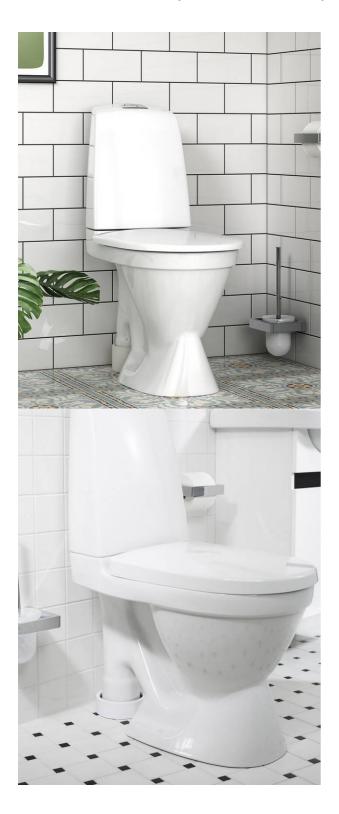

# Toilet Nautic 1591 - open Strap, large footprint, Hygienic Flush

Dual flush 4/2L, without seat, C+

### **Product features**

Hygienic flush

No room for dirt

- · Ceramicplus: quick and eco-friendly cleaning
- With open flush edge for simplified cleaning
- · Large footprint: covers marks left by old toilets

## Assembling & Care

Floor mounting with four stainless steel screws and plastic caps. The rounded cistern and the small outer dimensions makes it suitable for corner installations. Intended primarily as a replacement model during renovation without stack and/or floor replacement. The large footprint covers marks left on the floor by the old toilet. Please refer to the installation manual. Fittings included.