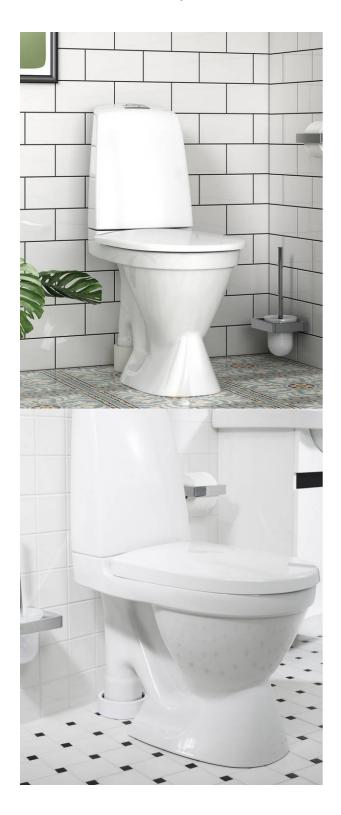

# Toilet Nautic 1591 - open Strap, large footprint, Hygienic Flush

Dual flush 4/2L, standard seat

### **Product features**

Hygienic flush

No room for dirt

- · Easy-to-clean and minimalistic design
- Open flush edge for simplified cleaning
- · Large footprint: covers marks left by old toilets

## Assembling & Care

Floor mounting with four stainless steel screws and plastic caps. The rounded cistern and the small outer dimensions makes it suitable for corner installations. Intended primarily as a replacement model during renovation without stack and/or floor replacement. The large footprint covers marks left on the floor by the old toilet. Please refer to the installation manual. Fittings included.