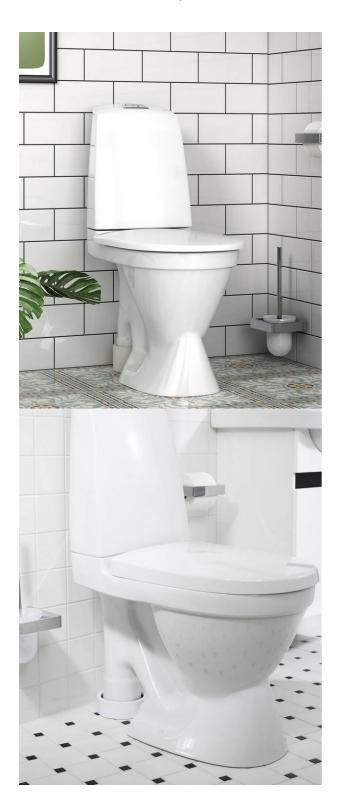

# Toilet Nautic 1591 - open Strap, large footprint, Hygienic Flush

Dual flush 4/2L, without seat

### **Product features**

Hygienic flush

No room for dirt

- · Easy-to-clean and minimalistic design
- Open flush edge for simplified cleaning
- · Large footprint: covers marks left by old toilets

## Assembling & Care

Floor mounting with four stainless steel screws and plastic caps. The rounded cistern and the small outer dimensions makes it suitable for corner installations. Intended primarily as a replacement model during renovation without stack and/or floor replacement. The large footprint covers marks left on the floor by the old toilet. Please refer to the installation manual. Fittings included.