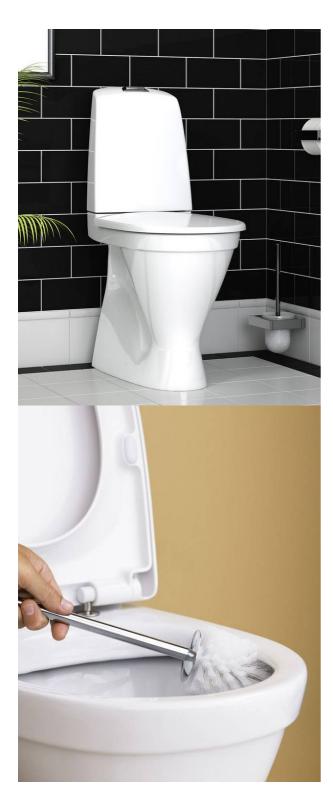

# Toilet Nautic 1546 - S-trap, high model, Hygienic Flush

Single flush 4L, without seat

### **Product features**

- Easy-to-clean and minimalistic design
- With open flush edge for simplified cleaning
- Elevated seat height for better comfort

## Assembling & Care

Floor mounting with four stainless steel screws and plastic caps. Or floor mounting with glue. The rounded cistern and the small outer dimensions makes it suitable for corner installations. Please refer to the installation manual. Fittings included.