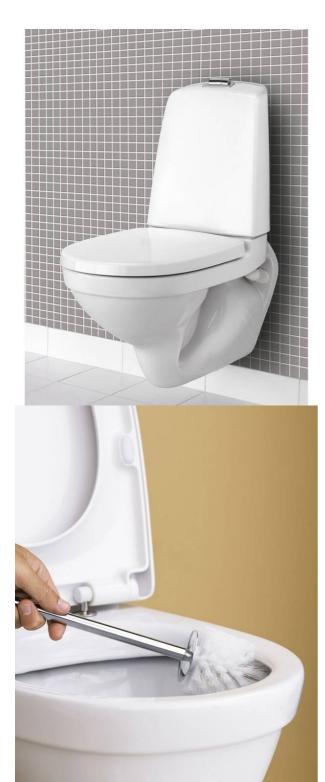

# Wall-hung toilet Nautic 1522 with cistern, Hygienic Flush

Single flush 4L, Soft Close/Quick Release seat seat, C+

### Product features

- Easy-to-clean and minimalistic design
- With open flush edge for simplified cleaning
- Ceramicplus: for quick and eco-friendly cleaning

## Assembling & Care

Floor mounting with glue. The rounded cistern and the small outer dimensions makes it suitable for corner installations. Please refer to the installation manual.

- 🎽 Villeroy & Boch Gustavsberg AB / Box 400, 134 29 Gustavsberg, Sweden / Tel: +46 (0) 8-570 391 00 | Fax +46 8 570 320 36 /