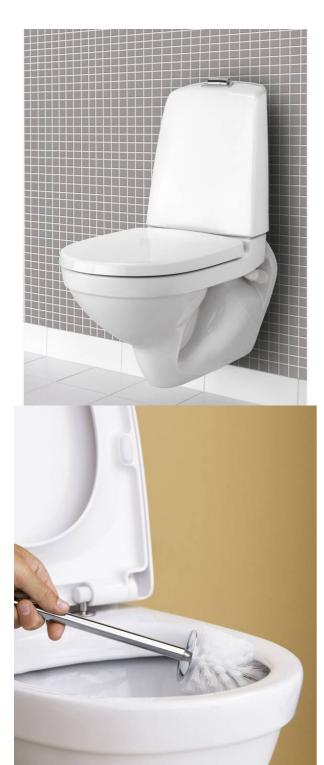

# Wall-hung toilet Nautic 1522 with cistern, Hygienic Flush

Dual flush 4/2 L, Soft Close/Quick Release seat seat, C+

#### Product features

- Easy-to-clean and minimalistic design
- With open flush edge for simplified cleaning
- Ceramicplus: for quick and eco-friendly cleaning

## Assembling & Care

Floor mounting with glue. The rounded cistern and the small outer dimensions makes it suitable for corner installations. Please refer to the installation manual.

Villeroy & Boch Gustavsberg AB / Box 400, 134 29 Gustavsberg, Sweden / Tel: +46 (0) 8-570 391 00 | Fax +46 8 570 320 36 /