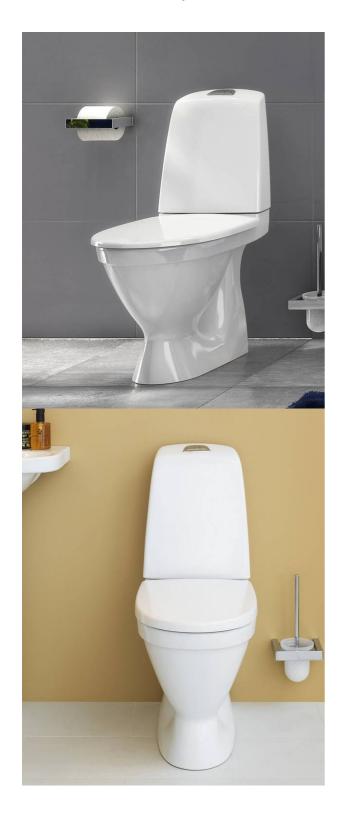

# Toilet Nautic 1510 - hidden Ptrap, Hygienic Flush

Dual flush 4/2L, standard seat

### **Product features**

Hygienic flush

No room for dirt

- Easy-to-clean and minimalistic design
- · With open flush edge for simplified cleaning
- · Low flush button with a neat design

# **Assembling & Care**

Floor mounting with included bracket and two screws. Or floor mounting with glue. Caps for screws and white plugs for screw holes for gluing included. The rounded cistern and the small outer dimensions makes it suitable for corner installations. The P-trap makes it possible to connect the waste pipe to the floor, straight against the wall, or to the side at any angle (must be less than 90 degrees). Please refer to the installation manual. Fittings included.