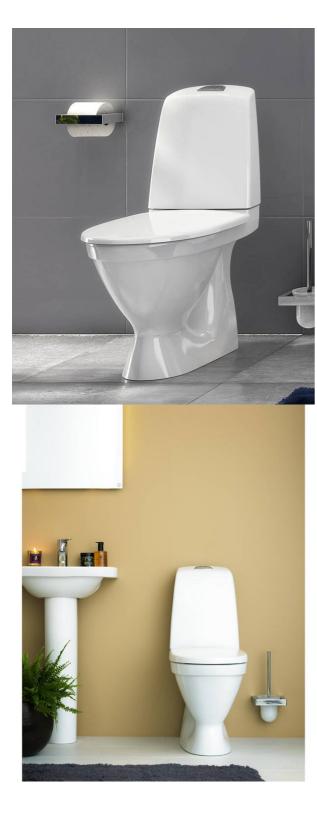

# Toilet Nautic 1510 - hidden Ptrap, Hygienic Flush

Dual flush 4/2L, without seat

### **Product features**

- Easy-to-clean and minimalistic design
- With open flush edge for simplified cleaning
- Full-coverage condensation-free flush tank

## Assembling & Care

Floor mounting with included bracket and two screws. Or floor mounting with glue. Caps for screws and white plugs for screw holes for gluing included. The rounded cistern and the small outer dimensions makes it suitable for corner installations. The P-trap makes it possible to connect the waste pipe to the floor, straight against the wall, or to the side at any angle (must be less than 90 degrees). Please refer to the installation manual. Fittings included.