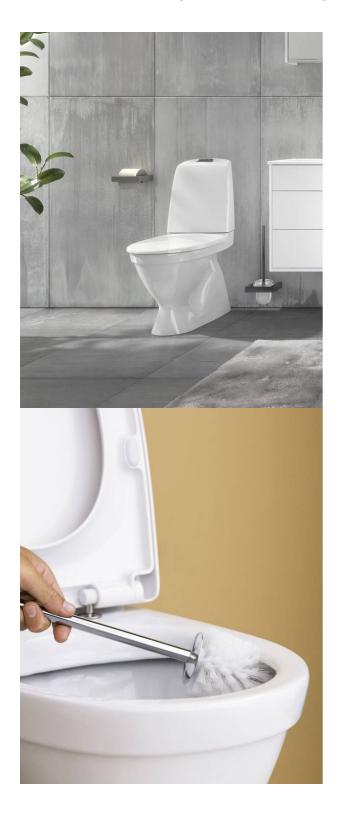

#### **Product features**

Hygienic flush

No room for dirt

- Easy-to-clean and minimalistic design
- With open flush edge for simplified cleaning
- · Ceramicplus: for quick and eco-friendly cleaning