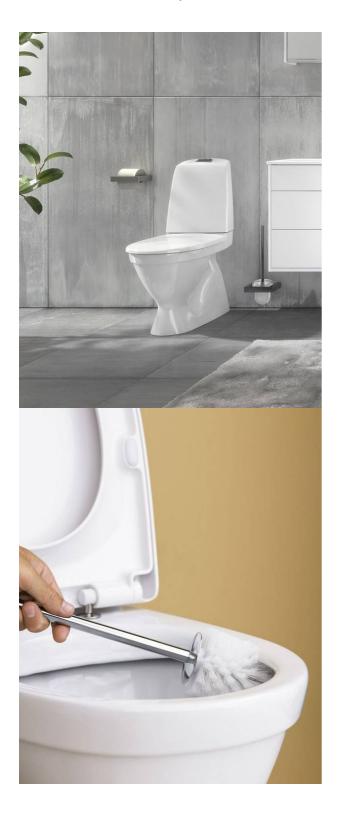

# Toilet Nautic 1500 - hidden S-trap, Hygienic Flush

GUSTAVSBERG /
SMARTER BATHROOMS

Dual flush 4/2L, without seat

### **Product features**

Hygienic flush No room for dirt

- Easy-to-clean and minimalistic design
- With open flush edge for simplified cleaning
- · Full-coverage condensation-free flush tank

# Assembling & Care

Floor mounting with included bracket and two screws. Or floor mounting with glue. Caps for screws and white plugs for screw holes for gluing included. The rounded cistern and the small outer dimensions makes it suitable for corner installations. Please refer to the installation manual. Fittings included.