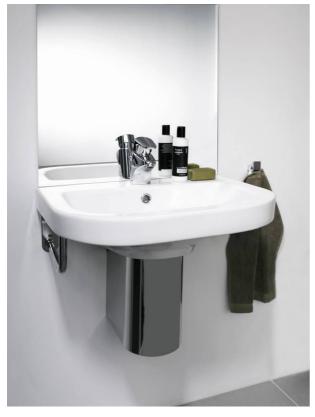

# Small bathroom sink 860-3 for bolt/bracket mounting 50 cm

Without overflow\* (formerly Classic)

### Assembling & Care

Mounted on bolts or pipe brackets with screws directly to wall. Our special brackets must be used for bracket mounting. The sink is not suitable for mounting on standard brackets.