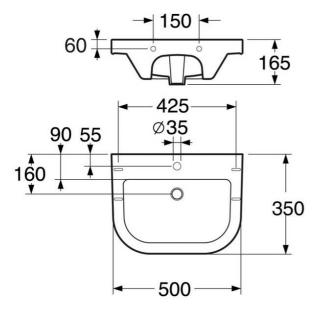

### Article number etc.

RSK-nr:

ART-nr: GB1086030161 EAN-nr: 7391530048789

L: 510,00 x W: 375,00 x H: 250,00 mm.

Weight: 11,00 kg