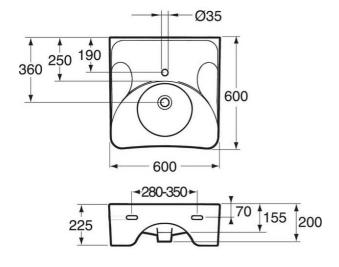

# Bathroom sink 740 - for bolt mounting 60 cm

With overflow

### **Product features**

- · Wheelchair-accessible with shallow basin
- · With flat surfaces at rear edge for storage
- · Side surfaces usable as armrests

## **Assembling & Care**

On bolts directly against the wall. Washers, bushings and nuts included, M12, but not bolts. Bolt projection from finished wall must be 50  ${\rm \AA}\pm$  2 mm.