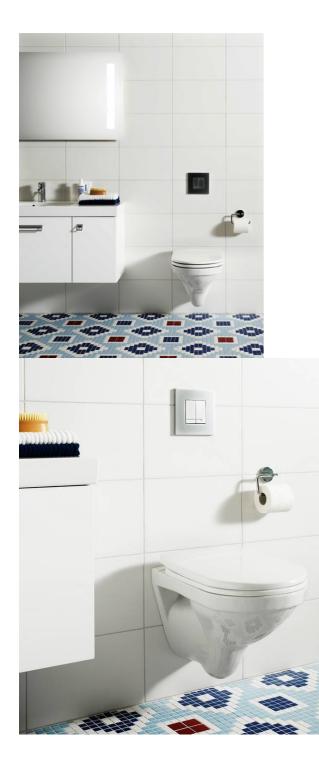

# Wall hung toilet Logic 5693

## Hard seat with solid fittings, Ceramicplus

#### **Product features**

- Works with our Triomont fixtures
- · Ceramicplus: fast & environmentally friendly cleaning
- Flexible bolt spacing c-c 180/230 mm