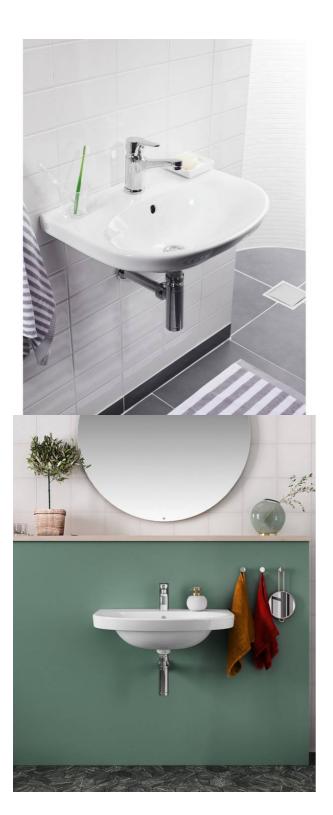

# 5560 Nautic bathroom sink for bolt/bracket mounting

### **Product features**

## Assembling & Care

Mounted with flexible bracket dimensions, bracket length 260 mm. Can also be mounted directly on wall with bolts, required when mounting together with Bathroom cabinet A658. Bolt projection from finished wall must be 50  ${\rm \hat{A}^{\pm}}$  2 mm. Brackets and other fasteners not included.