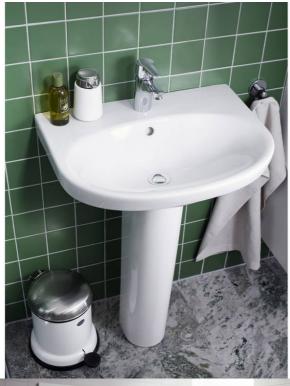

# Bathroom sink Nautic 5560 for bolt/bracket mounting 60 cm

Without faucet hole, without overflow\*, Ceramicplus

### **Product features**

- · Easy-to-clean and minimalist design
- Elliptical sink with generous counter spaces
- · Ceramicplus: fast & environmentally friendly cleaning