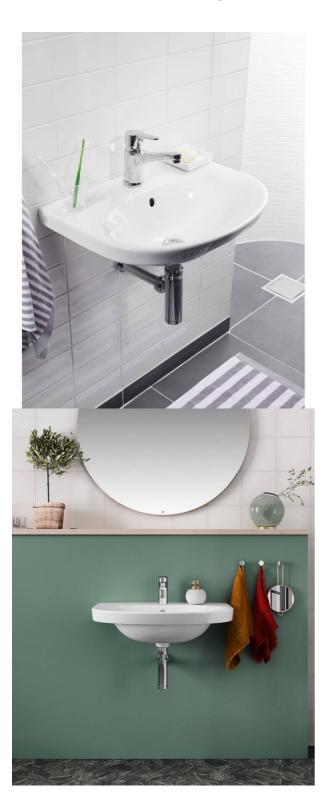

# Bathroom sink Nautic 5560 for bolt/bracket mounting 60 cm

Without faucet hole, without overflow\*

### **Product features**

- · Easy-to-clean and minimalist design
- Elliptical sink with generous counter spaces
- For bolt or bracket mounting

# Assembling & Care

Mounted with flexible bracket dimensions, bracket length 260 mm. Can also be mounted directly on wall with bolts, required when mounting together with bathroom cabinet A658. Bolt projection from finished wall must be 50 ± 2 mm. Brackets and other fasteners not included.