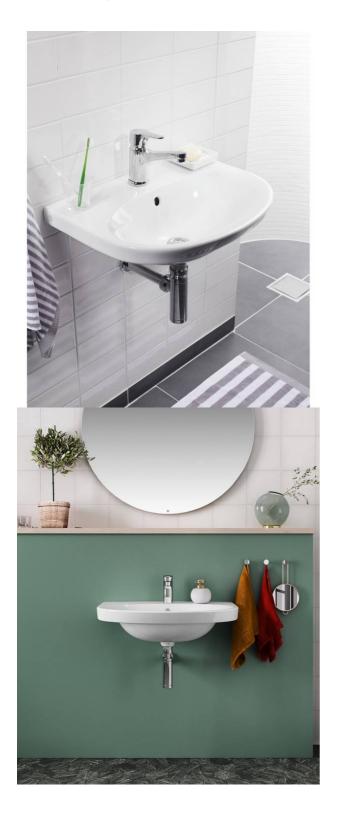

# Bathroom sink Nautic 5560 for bolt/bracket mounting 60 cm

#### **Product features**

- · Easy-to-clean and minimalist design
- Elliptical sink with generous counter spaces
- · Ceramicplus: fast & environmentally friendly cleaning