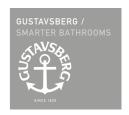

# Bathroom sink Nautic 5560 for bolt/bracket mounting 60 cm

Without overflow\*, Ceramicplus

### **Product features**

- · Easy-to-clean and minimalist design
- Elliptical sink with generous counter spaces
- · Ceramicplus: fast & environmentally friendly cleaning

# Assembling & Care

Mounted with flexible bracket dimensions, bracket length 260 mm. Can also be mounted directly on wall with bolts, required when mounting together with Bathroom cabinet A658. Bolt projection from finished wall must be  $50 \pm 2$  mm. Brackets and other fasteners not included.