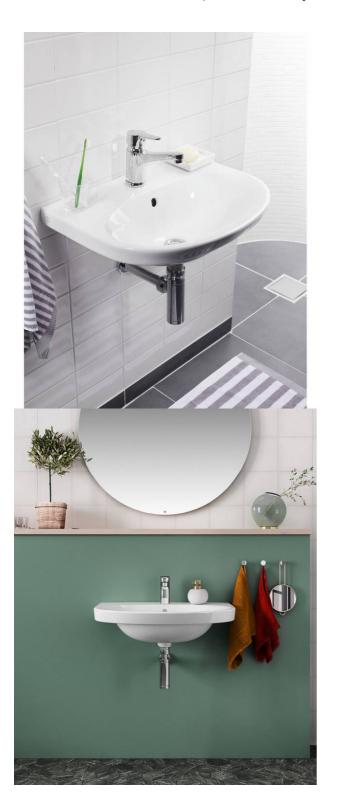

# Bathroom sink Nautic 5560 for bolt/bracket mounting 60 cm

Without overflow\*, Ceramicplus

### **Product features**

- · Easy-to-clean and minimalist design
- Elliptical sink with generous counter spaces
- · Ceramicplus: fast & environmentally friendly cleaning