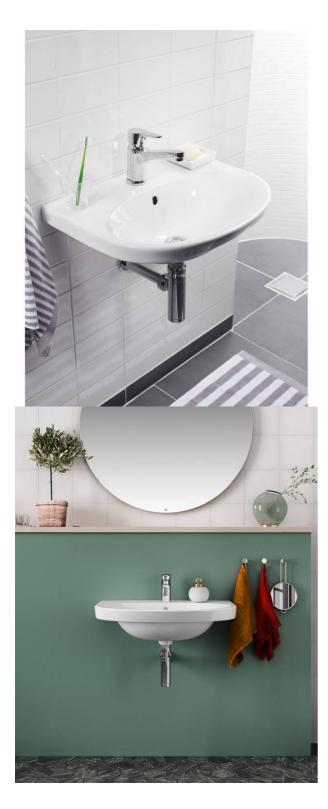

# Bathroom sink Nautic 5560 for bolt/bracket mounting 60 cm

### **Product features**

RSK-nr:

- Easy-to-clean and minimalist design
- Elliptical sink with generous counter spaces
- Ceramicplus: fast & environmentally friendly cleaning

## Assembling & Care

Mounted with flexible bracket dimensions, bracket length 260 mm. Can also be mounted directly on wall with bolts, required when mounting together with bathroom cabinet A658. Bolt projection from finished wall must be  $50 \pm 2$  mm. Brackets and other fasteners not included.