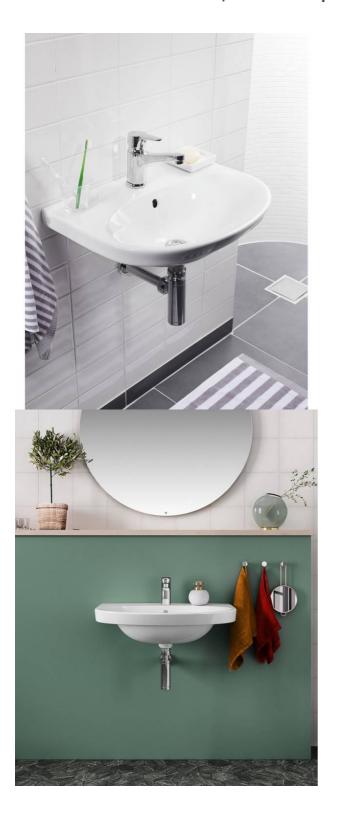

# Bathroom sink Nautic 5556 for bolt/bracket mounting 56 cm

Without faucet hole, Ceramicplus

### **Product features**

- · Easy-to-clean and minimalist design
- Elliptical sink with generous counter spaces
- Ceramicplus: fast & environmentally friendly cleaning

# Assembling & Care

Mounted with flexible bracket dimensions, bracket length 260 mm. Can also be mounted directly on wall with bolts, required when mounting together with Bathroom cabinet A659. Bolt projection from finished wall must be 50 ± 2 mm. Brackets and other fasteners not included.