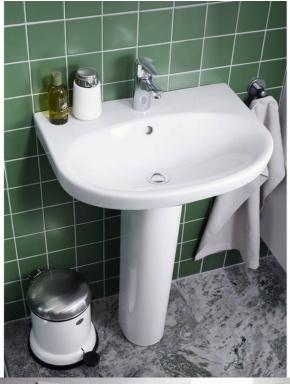

# Bathroom sink Nautic 5556 - for bolt/bracket mounting 56 cm

Without faucet hole, without overflow\*, Ceramicplus

### **Product features**

- · Easy-to-clean and minimalist design
- Elliptical sink with generous counter spaces
- · Ceramicplus: fast & environmentally friendly cleaning