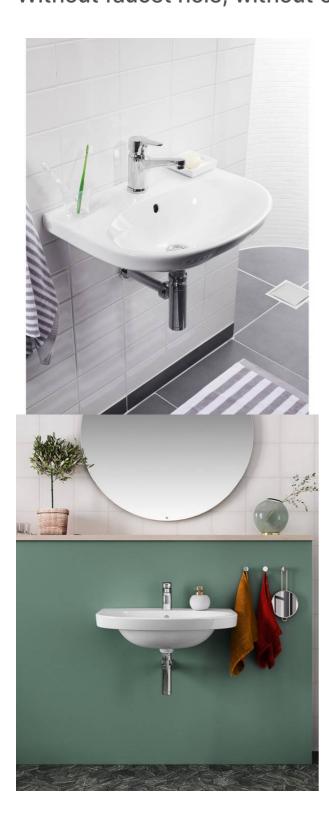

# Bathroom sink Nautic 5556 for bolt/bracket mounting 56 cm

Without faucet hole, without overflow\*

## Product features

- Easy-to-clean and minimalist design
- Elliptical sink with generous counter spaces
- For bolt or bracket mounting