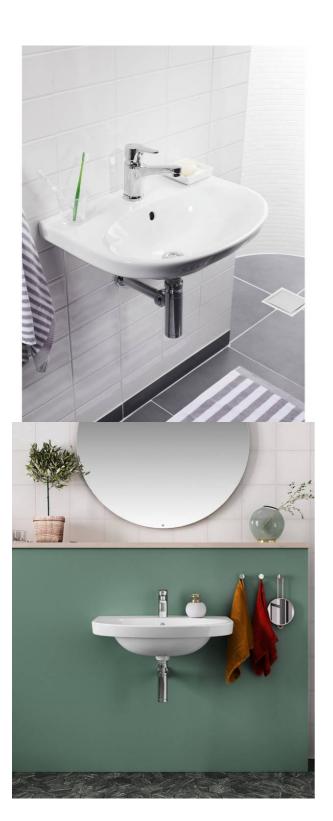

# Bathroom sink Nautic 5556 for bolt/bracket mounting 56 cm

### **Product features**

- · Easy-to-clean and minimalist design
- · Elliptical sink with generous counter spaces
- · For bolt or bracket mounting