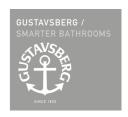

# Bathroom sink Nautic 5556 for bolt/bracket mounting 56 cm

### **Product features**

- · Easy-to-clean and minimalist design
- · Elliptical sink with generous counter spaces
- · For bolt or bracket mounting

# Assembling & Care

Mounted with flexible bracket dimensions, bracket length 260 mm. Can also be mounted directly on wall with bolts, required when mounting together with bathroom cabinet A659. Bolt projection from finished wall must be 50 ± 2 mm. Brackets and other fasteners not included.