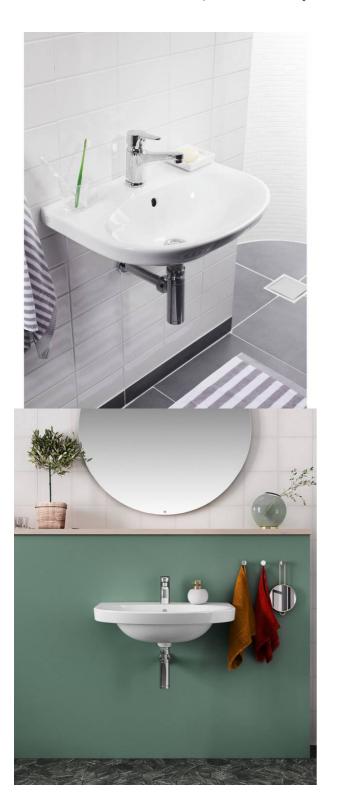

# Bathroom sink Nautic 5556 for bolt/bracket mounting 56 cm

Without overflow\*, Ceramicplus

### **Product features**

- · Easy-to-clean and minimalist design
- Elliptical sink with generous counter spaces
- · Ceramicplus: fast & environmentally friendly cleaning

# Assembling & Care

Mounted with flexible bracket dimensions, bracket length 260 mm. Can also be mounted directly on wall with bolts, required when mounting together with bathroom cabinet A659. Bolt projection from finished wall must be 50 ± 2 mm. Brackets and other fasteners not included.