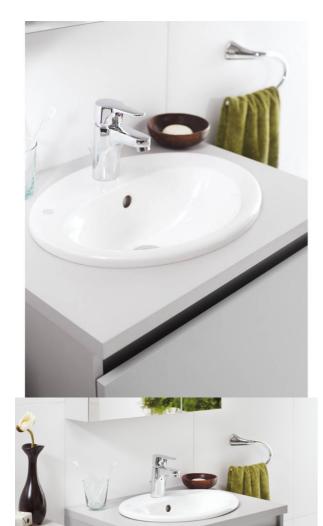

## Bathroom sink Nautic 5555 for built-in installation 55 cm

## **Product features**

- Easy-to-clean and minimalist design
- For integration into countertop or furniture

## Assembling & Care

Mounted on cabinet or in countertop. A hole must be cut into the countertop. A bead of bathroom silicon caulking must be run around the hole and the sink then dropped into the countertop slab and left for 24 hours for full adhesion. Hole-cutting template included with delivery.