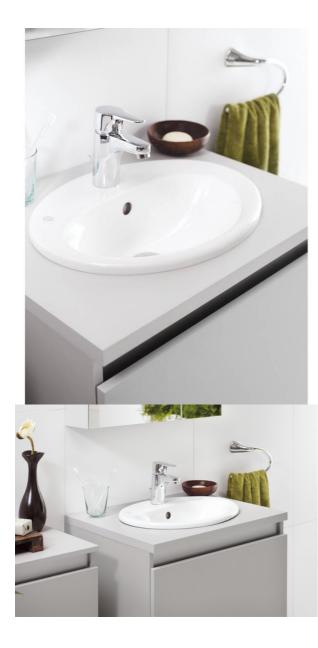

# Bathroom sink Nautic 5555 for built-in installation 55 cm

### Assembling & Care

Mounted on cabinet or in countertop. A hole must be cut into the countertop. A bead of bathroom silicon caulking must be run around the hole and the sink then dropped into the countertop slab and left for 24 hours for full adhesion. Hole-cutting template included with delivery.