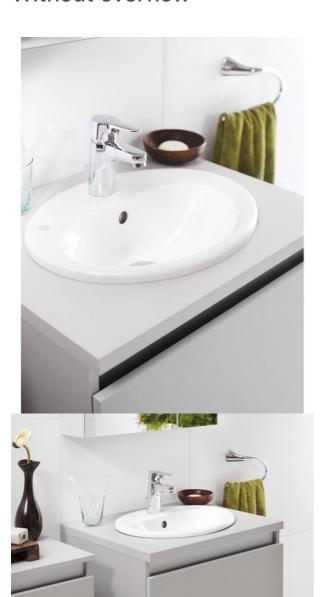

# Bathroom sink Nautic 5555 - for built-in installation 55 cm

Without overflow\*

# **Assembling & Care**

Mounted on cabinet or in countertop. A hole must be cut into the countertop. A bead of bathroom silicon caulking must be run around the hole and the sink then dropped into the countertop slab and left for 24 hours for full adhesion. Holecutting template included with delivery.