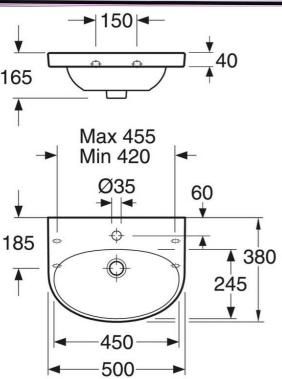

### Assembling & Care

Mounted with flexible bracket dimensions, bracket length 195 or 240 mm. Can also be mounted directly on wall with bolts. NB! Note bolt spacing 150 c-c when replacing with earlier sink. Bolt projection from finished wall must be  $50 \pm 2$  mm. Brackets and other fasteners not included.