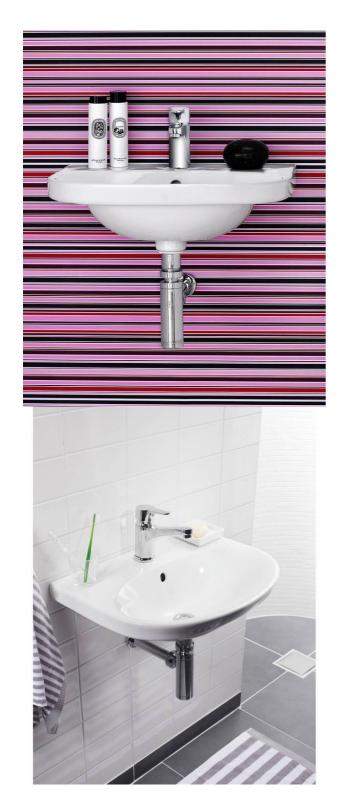

# **Small bathroom sink Nautic** 5550 - for bolt/bracket mounting 50 cm

Ceramicplus

### **Product features**

- · Easy-to-clean and minimalist design
- Elliptical sink with generous counter spaces
- · Ceramicplus: fast & environmentally friendly cleaning

## Assembling & Care

Mounted with flexible bracket dimensions, bracket length 195 or 240 mm. Can also be mounted directly on wall with bolts. NB! Note bolt spacing 150 c-c when replacing with earlier sink. Bolt projection from finished wall must be  $50 \pm 2$  mm. Brackets and other fasteners not included.