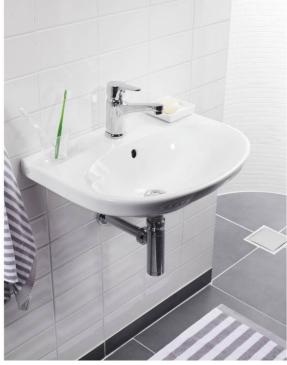

# Small bathroom sink Nautic 5550 - for bolt/bracket mounting 50 cm

#### **Product features**

- Easy-to-clean and minimalist design
- Elliptical sink with generous counter spaces
- For bolt or bracket mounting