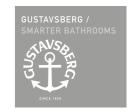

# **Small bathroom sink Nautic** 5540 - for bolt mounting 40 cm

Faucet hole on right, Ceramicplus

### **Product features**

- · Easy-to-clean and minimalist design
- · Small model, suitable for tight spaces
- · Ceramicplus: fast & environmentally friendly cleaning