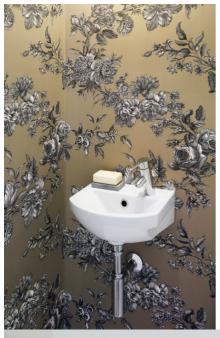

# Small bathroom sink Logic 5393 - for bolt mounting 36 cm

Faucet hole on right, Ceramicplus

### **Product features**

- · Small model, suitable for tight spaces
- Ceramicplus: fast & environmentally friendly cleaning
- For bolt mounting