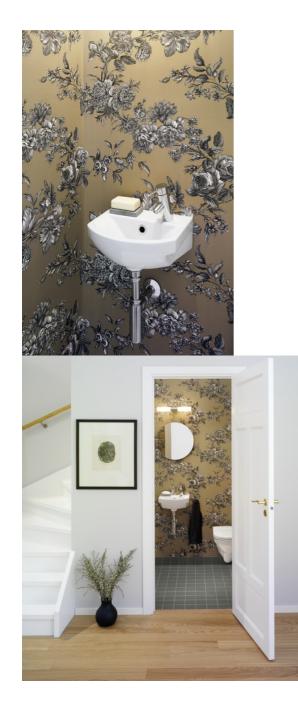

# Small bathroom sink Logic 5393 - for bolt mounting 36 cm

## Faucet hole on left

#### Product features

- Small model, suitable for tight spaces
- For bolt mounting