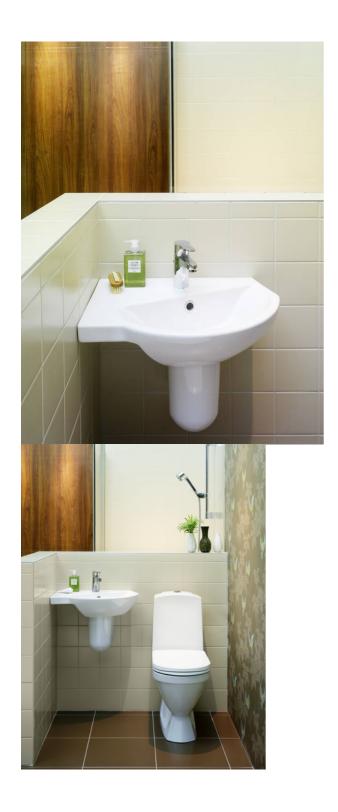

# Bathroom sink Logic 5198 - for bolt mounting in corner 57 cm

### **Product features**

- · Flat countertop areas and generous basin
- · Corner space-saving sink
- · For bolt mounting